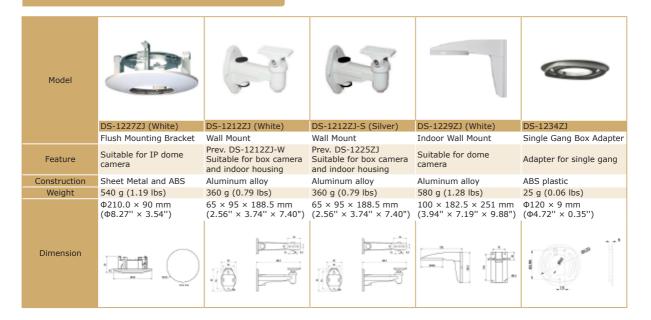

## Camera Mounts

## Camera Mounts

| Model        | 111                                           |                                    |                                                   |
|--------------|-----------------------------------------------|------------------------------------|---------------------------------------------------|
|              | DS-1215ZJ (White)                             | DS-1244ZJ (White)                  | DS-1243ZJ (White)                                 |
|              | Pole Mount adapter                            | Single Gang Box Adapter            |                                                   |
| Feature      | Adapter for pole mount                        | Adapter for single gang            | Unify Pendant mount for<br>dome camera            |
| Construction | Aluminum alloy                                | ABS plastic                        | Aluminum alloy                                    |
| Weight       | 1205 g (2.66 lbs)                             |                                    | 1880 g (4.14 lbs)                                 |
| Dimension    | 117 × 194 × 143 mm<br>(4.61" × 7.64" × 5.63") | Φ120 × 12 mm<br>(Φ4.72'' × 0.47'') | 364 × 186 × 182 mm<br>(14.33" × 7.32" ×<br>7.17") |