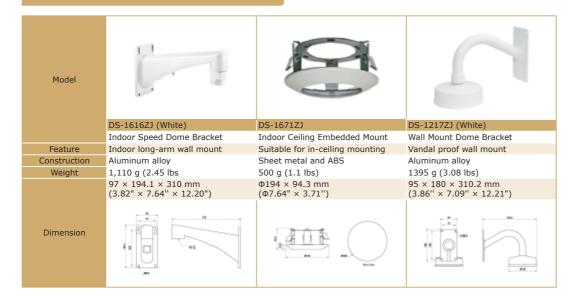

## 4" Speed Dome Bracket

## 5" & 6" Speed Dome Bracket

| Model        |                                                 | <u></u>                                            |                                           |                                           |                                                                                             |
|--------------|-------------------------------------------------|----------------------------------------------------|-------------------------------------------|-------------------------------------------|---------------------------------------------------------------------------------------------|
|              | DS-1614ZJ (White)<br>Outdoor Speed Dome         | DS-1633ZJ (White)<br>Outdoor Speed Dome            | DS-1651ZJ (White)<br>Indoor Speed Dome    | DS-1652ZJ (White)<br>Indoor Speed Dome    | DS-1622ZJ (White)<br>Outdoor Speed Dome                                                     |
|              | Bracket                                         | Bracket                                            | Bracket                                   | Bracket                                   | Bracket                                                                                     |
| Feature      | Long-arm wall mount                             | Suitable for corner mounting                       | Suitable for indoor 30cm pendant mounting | Suitable for indoor 50cm pendant mounting | Suitable for pole mounting<br>Diameter range: $\Phi$ 91 -<br>114 mm ( $\Phi$ 3.58" - 4.49") |
| Construction | Aluminum alloy                                  | Corner mount                                       | Aluminum alloy                            | Aluminum alloy                            | Aluminum alloy                                                                              |
| Weight       | 1,070 g (2.36 lbs)                              | 2,675 g (5.9 lbs)                                  | 860 g (1.9 lbs)                           | 860 g (1.9 lbs)                           | 2,000 g (4.41 lbs)                                                                          |
|              | 97 × 194.1 × 310 mm<br>(3.82" × 7.64" × 12.20") | 176.8 × 194 × 419.5 mm<br>(6.96" × 7.64" × 16.52") |                                           | Φ120 × 330 mm<br>(Φ4.75" × 13")           | 117 × 194 × 310 mm<br>(4.61"" × 7.64"" ×<br>12.20")                                         |
| Dimension    |                                                 |                                                    |                                           | E O                                       |                                                                                             |