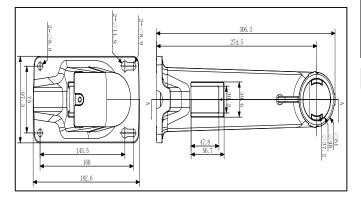

#### **Dimension:**

Note: The actual bracket may vary from the picture above.

#### **Parameters:**

| Model     | DS-1602ZJ                       |
|-----------|---------------------------------|
| Parameter | Wall Mount Bracket In/Outdoor   |
| Color     | Hik white                       |
| Feature   | Suitable for speed dome pendent |
|           | mounting                        |
| Material  | Aluminum alloy                  |
| Dimension | 97X182X305mm                    |
| Weight    | 1050g                           |