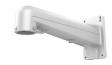

# **DS-1602ZJ**

Wall Mount Bracket Indoor/Outdoor

## Features:

- Aluminum alloy material with surface spray treatment
- General design for indoor/outdoor
- Better water proof design
- With safety rope, the assembling is safer and more convenient

#### **Parameters:**

| Model     | DS-1602ZJ                       |
|-----------|---------------------------------|
| Parameter | Wall Mount Bracket In/Outdoor   |
| Color     | Hik white                       |
| Feature   | Suitable for speed dome pendent |
|           | mounting                        |
| Material  | Aluminum alloy                  |
| Dimension | 97X182X305mm                    |
| Weight    | 1050g                           |