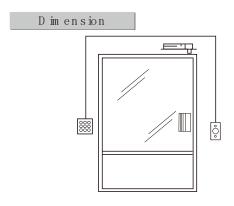

- Working Temperature: -10°C to +55°C (14°F to 131°F);
- Working Humidity: 0 to 95% (relative humidity);
- Panel: aluminum panel with sandblast;
- Product Weight: 0.25kg (0.55lb).



# **DS-K7P01**

## **Dimension and Installation**



# **DS-K7P02**

### **Features**

- Dimension(L×W×H): 90×35×28.9mm(3.54×1.38×1.14");
- Structure: aluminum alloy panel, metal button;
- Current Rating: 3A@36VDC Max;
- Output Contact: NO/NC/COM Contact;
- Aging Test: already passed the 500 thousand times aging test;
- Suitable Doors: hollow doorframe and embedded-electric box;
- Working Temperature: -10°C to +55°C (14°F to 131°F);
- Working Humidity: 0 to 95% (relative humidity);
- Panel: aluminum panel with sandblast;
- Product Weight: 0.20kg (0.44lb).



## **DS-K7P02**

## **Dimension and Installation**







In s ta lla tio n



## **DS-K7P03**

### **Features**

- Dimension(L×W×H): 86×86×25.7mm(3.39×3.39×1.01");
- Input Voltage: DC12V;
- Working Current: 20mA(standby), 50mA(working current);
- Current Rating: 1A@30VDC,0.5A@125VAC;
- Output Contact: NO/NC/COM contact;
- Panel: aluminum panel;
- Aging Test: already passed 1 million times aging test;
- Suitable Doors: all kinds of narrow doorframes;
- Working Temperature: -20°C to +50°C (-4°F to 122°F);
- Working Humidity: 0 to 95% (relative humidity);
- Maximum Inductive Distance: 40 to 100mm(1.57 to 3.94") (adjustable);
- LED Indicator Status: white/green/red LED, indicates power-off/active/Standby;
- Product Weight: 0.15kg (0.33lb).



## **DS-K7P03**

## **Dimension and Installation**

## Dimension







# Installation

Detection rang