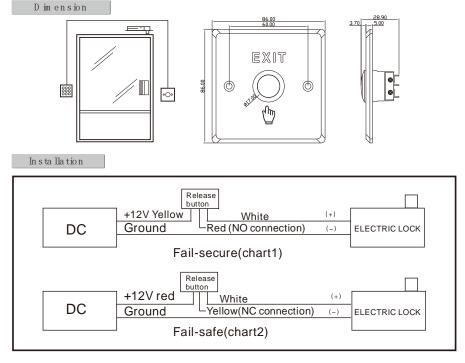

# **DS-K7P01**

#### **Features**

- Dimension (L×W×H): 86×86×28.9mm(3.39×3.39×1.14");
- Structure: aluminum alloy panel, metal button;
- Current Rating: 3A@36VDC Max;
- Output Contact: NO/NC/COM Contact;
- Aging Test: already passed 500 thousand times aging test;
- Suitable Doors: hollow doorframe and embedded-electric box;
- Working Temperature: -10°C to +55°C (14°F to 131°F);
- Working Humidity: 0 to 95% (relative humidity);
- Panel: aluminum panel with sandblast;
- Product Weight: 0.25kg (0.55lb).



# **DS-K7P01**

## **Dimension and Installation**



# **DS-K7P02**

### **Features**

- Dimension(L×W×H): 90×35×28.9mm(3.54×1.38×1.14");
- Structure: aluminum alloy panel, metal button;
- Current Rating: 3A@36VDC Max;
- Output Contact: NO/NC/COM Contact;
- Aging Test: already passed the 500 thousand times aging test;
- Suitable Doors: hollow doorframe and embedded-electric box;
- Working Temperature: -10°C to +55°C (14°F to 131°F);
- Working Humidity: 0 to 95% (relative humidity);
- Panel: aluminum panel with sandblast;
- Product Weight: 0.20kg (0.44lb).



## **DS-K7P02**

## **Dimension and Installation**







In s ta lla tio n



## **DS-K7P03**

### **Features**

- Dimension(L×W×H): 86×86×25.7mm(3.39×3.39×1.01");
- Input Voltage: DC12V;
- Working Current: 20mA(standby), 50mA(working current);
- Current Rating: 1A@30VDC,0.5A@125VAC;