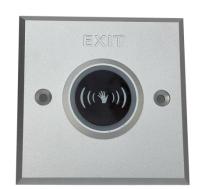

## **DS-K7P03**

### **Features**

- Dimension(L×W×H): 86×86×25.7mm(3.39×3.39×1.01");
- Input Voltage: DC12V;
- Working Current: 20mA(standby), 50mA(working current);
- Current Rating: 1A@30VDC,0.5A@125VAC;
- Output Contact: NO/NC/COM contact;
- Panel: aluminum panel;
- Aging Test: already passed 1 million times aging test;
- Suitable Doors: all kinds of narrow doorframes;
- Working Temperature: -20°C to +50°C (-4°F to 122°F);
- Working Humidity: 0 to 95% (relative humidity);
- Maximum Inductive Distance: 40 to 100mm(1.57 to 3.94") (adjustable);
- LED Indicator Status: white/green/red LED, indicates power-off/active/Standby;
- Product Weight: 0.15kg (0.33lb).