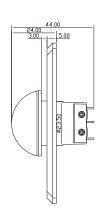

# **DS-K7P01**

## **Dimension and Installation**

#### **Features**

- Dimension (L×W×H): 86×86×28.9mm(3.39×3.39×1.14");
- Structure: aluminum alloy panel, metal button;
- Current Rating: 3A@36VDC Max;
- Output Contact: NO/NC/COM Contact;
- Aging Test: already passed 500 thousand times aging test;
- Suitable Doors: hollow doorframe and embedded-electric box;
- Working Temperature: -10°C to +55°C (14°F to 131°F);
- Working Humidity: 0 to 95% (relative humidity);
- Panel: aluminum panel with sandblast;
- Product Weight: 0.25kg (0.55lb).