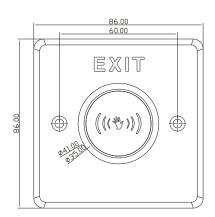

# **Dimension and Installation**







In s ta lla tio n



## **DS-K7P03**

### **Features**

- Dimension(L×W×H): 86×86×25.7mm(3.39×3.39×1.01");
- Input Voltage: DC12V;
- Working Current: 20mA(standby), 50mA(working current);
- Current Rating: 1A@30VDC,0.5A@125VAC;
- Output Contact: NO/NC/COM contact;
- Panel: aluminum panel;
- Aging Test: already passed 1 million times aging test;
- Suitable Doors: all kinds of narrow doorframes;
- Working Temperature: -20°C to +50°C (-4°F to 122°F);
- Working Humidity: 0 to 95% (relative humidity);
- Maximum Inductive Distance: 40 to 100mm(1.57 to 3.94") (adjustable);
- LED Indicator Status: white/green/red LED, indicates power-off/active/Standby;
- Product Weight: 0.15kg (0.33lb).



## **DS-K7P03**

## **Dimension and Installation**

## Dimension







# Installation

Detection range: 4-10cm(Adjustable)

VR1 illustration"

- **⊗** The Farthest distance
- ⊕ The Nearest distance



Time delay:0.5S~25S

VR2 illustration"

- ⊗ Min.time delay
- ⊕ Max.time delay

## **DS-K7P04**

### **Features**

- T Dimension(L×W×H): 90×35×37.7mm(3.54×1.38×1.48");
- Input Voltage: DC12V;
- Working Current: 20mA(standby), 50mA(working current);
- Current Rating: 1A@30VDC,0.5A@125VAC;
- Output Contact: NO/NC/COM Contact;
- Panel: aluminum panel;
- Aging Test: already passed 1 million times aging test;
- Suitable Doors: all kinds of narrow doorframes;
- Working Temperature: -20°C to +50°C (-4°F to 122°F);
- Working Humidity: 0 to 95% (relative humidity);
- Maximum Inductive Distance: 40 to 100mm(1.57 to 3.94") (adjustable);
- LED Indicator Status: white/gre