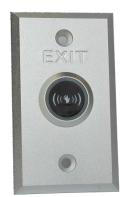

## **DS-K7P03**

### **Features**

- Dimension(L×W×H): 86×86×25.7mm(3.39×3.39×1.01");
- Input Voltage: DC12V;
- Working Current: 20mA(standby), 50mA(working current);
- Current Rating: 1A@30VDC,0.5A@125VAC;
- Output Contact: NO/NC/COM contact;
- Panel: aluminum panel;
- Aging Test: already passed 1 million times aging test;
- Suitable Doors: all kinds of narrow doorframes;
- Working Temperature: -20°C to +50°C (-4°F to 122°F);
- Working Humidity: 0 to 95% (relative humidity);
- Maximum Inductive Distance: 40 to 100mm(1.57 to 3.94") (adjustable);
- LED Indicator Status: white/green/red LED, indicates power-off/active/Standby;
- Product Weight: 0.15kg (0.33lb).