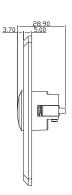

rking Temperature: -10°C to +55°C (14°F to 131°F);
- Working Humidity: 0 to 95% (relative humidity);
- Panel: aluminum panel with sandblast;
- Product Weight: 0.25kg (0.55lb).



# **DS-K7P01**

## **Dimension and Installation**



# **DS-K7P02**

### **Features**

- Dimension(L×W×H): 90×35×28.9mm(3.54×1.38×1.14");
- Structure: aluminum alloy panel, metal button;
- Current Rating: 3A@36VDC Max;
- Output Contact: NO/NC/COM Contact;
- Aging Test: already passed the 500 thousand times aging test;
- Suitable Doors: hollow doorframe and embedded-electric box;
- Working Temperature: -10°C to +55°C (14°F to 131°F);
- Working Humidity: 0 to 95% (relative humidity);
- Panel: aluminum panel with sandblast;
- Product Weight: 0.20kg (0.44lb).



## **DS-K7P02**

## **Dimension and Installation**







In s ta lla tio n



## **DS-K7P03**

### **Features**

- Dimension(L×W×H): 86×86×25.7mm(3.39×3.39×1.01");
- Input Voltage: DC12V;
- Working Current: 20mA(standby), 50mA(working current);
- Current Rating: 1A@30VDC,0.5A@125VAC;
- Output Contact: NO/NC/COM contact;
- Panel: aluminum panel;
- Aging Test: already passed 1 million times aging test;
- Suitable Doors: all kinds of narrow doorframes;
- Working Temperature: -20°C to +50°C (-4°F to 122°F);
- Working Humidity: 0 to 95% (relative humidity);
- Maximum Inductive Distance: 40 to 100mm(1.57 to 3.94") (adjustable);
- LED Indicator Status: white/green/red LED, indicates power-off/active/Standby;
- Product Weight: 0.15kg (0.33lb).



## **DS-K7P03**

## **Dimension and Installation**

## Dimension







# Installation

Detection range: 4