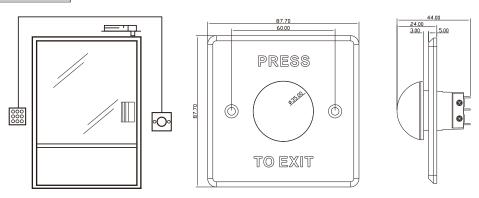

# **DS-K7P06**

### **Features**

- Dimension(L×W×H): 87.7×87.7×44mm(3.46×3.46×2.13");
- Structure: stainless steel panel, metal button, metal bottom case;
- Current Rating: 3A@36VDC Max;
- Output Contact: NO/NC/COM Contact;
- Aging Test: already passed 500 thousand times aging test;
- Accessories: equipped with metal bottom case;
- Suitable Doors: all kinds of doors;
- Working Temperature: -10°C to +55°C (14°F to 131°F);
- Working Humidity: 0 to 95% (relative humidity);
- Panel: brushed stainless steel panel;
- Bottom Case: polished zinc alloy with chromium electroplating;
- Product Weight: 0.23kg (0.51lb).

### **Dimension and Installation**