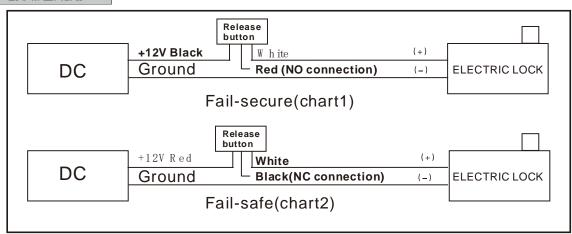

S-K7P05**

## **Dimension and Installation**

### Dimension







### Installation



# **DS-K7P06**

### **Features**

- Dimension(L×W×H): 87.7×87.7×44mm(3.46×3.46×2.13");
- Structure: stainless steel panel, metal button, metal bottom case;
- Current Rating: 3A@36VDC Max;
- Output Contact: NO/NC/COM Contact;
- Aging Test: already passed 500 thousand times aging test;
- Accessories: equipped with metal bottom case;
- Suitable Doors: all kinds of doors;
- Working Temperature: -10°C to +55°C (14°F to 131°F);
- Working Humidity: 0 to 95% (relative humidity);
- Panel: brushed stainless steel panel;
- Bottom Case: polished zinc alloy with chromium electroplating;
- Product Weight: 0.23kg (0.51lb).



# **DS-K7P06**

### **Dimension and Installation**

### D im ensionb



### In s ta lla tion