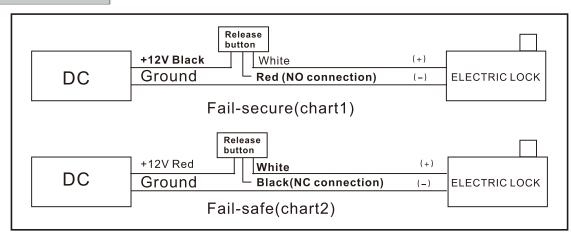

# **DS-K7P01**

#### **Features**

- Dimension (L×W×H): 86×86×28.9mm(3.39×3.39×1.14");
- Structure: aluminum alloy panel, metal button;
- Current Rating: 3A@36VDC Max;
- Output Contact: NO/NC/COM Contact;
- Aging Test: already passed 500 thousand times aging test;
- Suitable Doors: hollow doorframe and embedded-electric box;
- Working Temperature: -10°C to +55°C (14°F to 131°F);
- Working Humidity: 0 to 95% (relative humidity);
- Panel: aluminum panel with sandblast;
- Product Weight: 0.25kg (0.55lb).