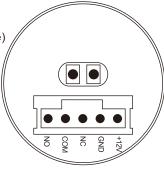

## Dimension

# Installation

Detection range: 4-10cm(Adjustable)

VR1 illustration"

- **⊗** The Farthest distance
- ⊕ The Nearest distance

Time delay:0.5S~25S

VR2 illustration"

- ⊗ Min.time delay
- ⊕ Max.time delay