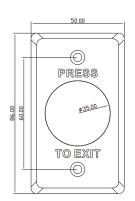

# **DS-K7P01**

## **Dimension and Installation**

#### **Features**

- Dimension (L×W×H): 86×86×28.9mm(3.39×3.39×1.14");
- Structure: aluminum alloy panel, metal button;
- Current Rating: 3A@36VDC Max;
- Output Contact: NO/NC/COM Contact;
- Aging Test: already passed 500 thousand times aging test;
- Suitable Doors: hollow doorframe and embedded-electric box;
- Working Temperature: -10°C to +55°C (14°F to 131°F);
- Working Humidity: 0 to 95% (relative humidity);
- Panel: aluminum panel with sandblast;
- Product Weight: 0.25kg (0.55lb).