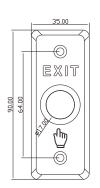

# **DS-K7P02**

### **Features**

- Dimension(L×W×H): 90×35×28.9mm(3.54×1.38×1.14");
- Structure: aluminum alloy panel, metal button;
- Current Rating: 3A@36VDC Max;
- Output Contact: NO/NC/COM Contact;
- Aging Test: already passed the 500 thousand times aging test;
- Suitable Doors: hollow doorframe and embedded-electric box;
- Working Temperature: -10°C to +55°C (14°F to 131°F);
- Working Humidity: 0 to 95% (relative humidity);
- Panel: aluminum panel with sandblast;
- Product Weight: 0.20kg (0.44lb).