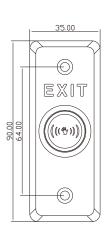

## **DS-K7P04**

### **Features**

- T Dimension(L×W×H): 90×35×37.7mm(3.54×1.38×1.48");
- Input Voltage: DC12V;
- Working Current: 20mA(standby), 50mA(working current);
- Current Rating: 1A@30VDC,0.5A@125VAC;
- Output Contact: NO/NC/COM Contact;
- Panel: aluminum panel;
- Aging Test: already passed 1 million times aging test;
- Suitable Doors: all kinds of narrow doorframes;
- Working Temperature: -20°C to +50°C (-4°F to 122°F);
- Working Humidity: 0 to 95% (relative humidity);
- Maximum Inductive Distance: 40 to 100mm(1.57 to 3.94") (adjustable);
- LED Indicator Status: white/green/red LED, indicates power-off/active/Standby;
- Product Weight: 0.12kg (0.26lb).

#### **Dimension and Installation**

## Dimension