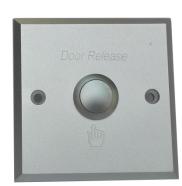

# **DS-K7P01**

#### **Features**

- Dimension (L×W×H): 86×86×28.9mm(3.39×3.39×1.14");
- Structure: aluminum alloy panel, metal button;
- Current Rating: 3A@36VDC Max;
- Output Contact: NO/NC/COM Contact;
- Aging Test: already passed 500 thousand times aging test;
- Suitable Doors: hollow doorframe and embedded-electric box;
- Working Temperature: -10°C to +55°C (14°F to 131°F);
- Working Humidity: 0 to 95% (relative humidity);
- Panel: aluminum panel with sandblast;
- Product Weight: 0.25kg (0.55lb).