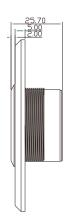

**Dimension and Installation**







In s ta lla tio n



## **DS-K7P03**

### **Features**

- Dimension(L×W×H): 86×86×25.7mm(3.39×3.39×1.01");
- Input Voltage: DC12V;
- Working Current: 20mA(standby), 50mA(working current);
- Current Rating: 1A@30VDC,0.5A@125VAC;
- Output Contact: NO/NC/COM contact;
- Panel: aluminum panel;
- Aging Test: already passed 1 million times aging test;
- Suitable Doors: all kinds of narrow doorframes;
- Working Temperature: -20°C to +50°C (-4°F to 122°F);
- Working Humidity: 0 to 95% (relative humidity);
- Maximum Inductive Distance: 40 to 100mm(1.57 to 3.94") (adjustable);
- LED Indicator Status: white/green/red LED, indicates power-off/active/Standby;
- Product Weight: 0.15kg (0.33lb).



## **DS-K7P03**

## **Dimension and Installation**

## Dimension







# Installation

Detection range: 4-10cm(Adjustable)

VR1 illustration"

- **⊗** The Farthest distance
- ⊕ The Nearest distance



Time delay:0.5S~25S

VR2 illustration"

- ⊗ Min.time delay
- ⊕ Max.time delay

## **DS-K7P04**

### **Features**

- T Dimension(L×W×H): 90×35×37.7mm(3.54×1.38×1.48");
- Input Voltage: DC12V;
- Working Current: 20mA(standby), 50mA(working current);
- Current Rating: 1A@30VDC,0.5A@125VAC;
- Output Contact: NO/NC/COM Contact;
- Panel: aluminum panel;
- Aging Test: already passed 1 million times aging test;
- Suitable Doors: all kinds of narrow doorframes;
- Working Temperature: -20°C to +50°C (-4°F to 122°F);
- Working Humidity: 0 to 95% (relative humidity);
- Maximum Inductive Distance: 40 to 100mm(1.57 to 3.94") (adjustable);
- LED Indicator Status: white/green