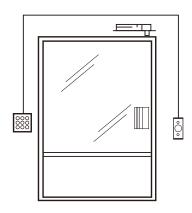

VR2 illustration"

- ⊗ Min.time delay
- ⊕ Max.time delay

## **DS-K7P04**

### **Features**

- T Dimension(L×W×H): 90×35×37.7mm(3.54×1.38×1.48");
- Input Voltage: DC12V;
- Working Current: 20mA(standby), 50mA(working current);
- Current Rating: 1A@30VDC,0.5A@125VAC;
- Output Contact: NO/NC/COM Contact;
- Panel: aluminum panel;
- Aging Test: already passed 1 million times aging test;
- Suitable Doors: all kinds of narrow doorframes;
- Working Temperature: -20°C to +50°C (-4°F to 122°F);
- Working Humidity: 0 to 95% (relative humidity);
- Maximum Inductive Distance: 40 to 100mm(1.57 to 3.94") (adjustable);
- LED Indicator Status: white/green/red LED, indicates power-off/active/Standby;
- Product Weight: 0.12kg (0.26lb).



## **DS-K7P04**

#### **Dimension and Installation**

## Dimension







## Installation

Detection range: 4-10cm(Adjustable)

VR1 illustration"

- ⊗ Max.detection distance
- ⊕ Min.detection distance



Time delay:0.5S~25S

VR2 illustration"

- ⊗ Min.time delay
- ⊕ Max.time delay

# **DS-K7P05**

### **Features**

- Dimension(L×W×H): 86×50×44mm(3.39×1.97×1.73");
- Structure: stainless steel panel, metal button, metal bottom case;
- Current Rating: 3A@36VDC Max;
- Output Contact: NO/NC/COM contact;
- Aging Test: already passed 500 thousand times aging test;
- Accessories: equipped with metal bottom case;
- Suitable Doors: all kinds of doors;
- Working Temperature: -10°C to +55°C (14°F to 131°F);
- Working Humidity: 0 to 95% (relative humidity)
- Panel: brushed stainless steel panel;
- Bottom Case: polished zinc alloy with chromium electroplating;
- Product