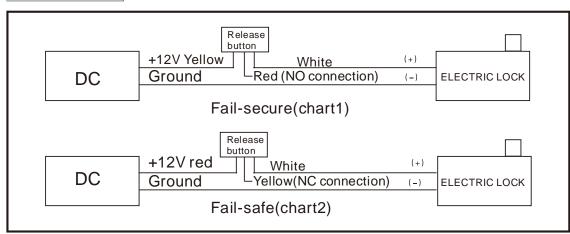

0°C to +55°C (14°F to 131°F);
- Working Humidity: 0 to 95% (relative humidity);
- Panel: aluminum panel with sandblast;
- Product Weight: 0.25kg (0.55lb).



# **DS-K7P01**

## **Dimension and Installation**



# **DS-K7P02**

### **Features**

- Dimension(L×W×H): 90×35×28.9mm(3.54×1.38×1.14");
- Structure: aluminum alloy panel, metal button;
- Current Rating: 3A@36VDC Max;
- Output Contact: NO/NC/COM Contact;
- Aging Test: already passed the 500 thousand times aging test;
- Suitable Doors: hollow doorframe and embedded-electric box;
- Working Temperature: -10°C to +55°C (14°F to 131°F);
- Working Humidity: 0 to 95% (relative humidity);
- Panel: aluminum panel with sandblast;
- Product Weight: 0.20kg (0.44lb).



## **DS-K7P02**

## **Dimension and Installation**







In s ta lla tio n



## **DS-K7P03**

### **Features**

- Dimension(L×W×H): 86×86×25.7mm(3.39×3.39×1.01");
- Input Voltage: DC12V;
- Working Current: 20mA(standby), 50mA(working current);
- Current Rating: 1A@30VDC,0.5A@125VAC;
- Output Contact: NO/NC/COM contact;
- Panel: aluminum panel;
- Aging Test: already passed 1 million times aging test;
- Suitable Doors: all kinds of narrow doorframes;
- Working Temperature: -20°C to +50°C (-4°F to 122°F);
- Working Humidity: 0 to 95% (relative humidity);
- Maximum Inductive Distance: 40 to 100mm(1.57 to 3.94") (adjustable);
- LED Indicator Status: white/green/red LED, indicates power-off/active/Standby;
- Product Weight: 0.15kg (0.33lb).



## **DS-K7P03**

## **Dimension and Installation**

## Dimension







# Installation

Detection range: 4-10cm(Adjustable)

VR