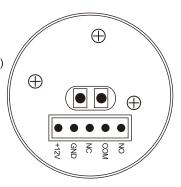

### **Features**

- Dimension(L×W×H): 86×86×25.7mm(3.39×3.39×1.01");
- Input Voltage: DC12V;
- Working Current: 20mA(standby), 50mA(working current);
- Current Rating: 1A@30VDC,0.5A@125VAC;
- Output Contact: NO/NC/COM contact;
- Panel: aluminum panel;
- Aging Test: already passed 1 million times aging test;
- Suitable Doors: all kinds of narrow doorframes;
- Working Temperature: -20°C to +50°C (-4°F to 122°F);
- Working Humidity: 0 to 95% (relative humidity);
- Maximum Inductive Distance: 40 to 100mm(1.57 to 3.94") (adjustable);
- LED Indicator Status: white/green/red LED, indicates power-off/active/Standby;
- Product Weight: 0.15kg (0.33lb).

## **Dimension and Installation**

## Dimension

# Installation

Detection range: 4-10cm(Adjustable)

VR1 illustration"

- **⊗** The Farthest distance
- ⊕ The Nearest distance

Time delay:0.5S~25S

VR2 illustration"

- ⊗ Min.time delay
- ⊕ Max.time delay