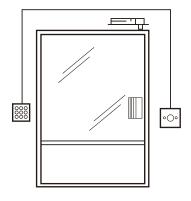

## **Dimension and Installation**

# Installation

Detection range: 4-10cm(Adjustable)

VR1 illustration"

- **⊗** The Farthest distance
- ⊕ The Nearest distance

Time delay:0.5S~25S

VR2 illustration"

- ⊗ Min.time delay
- ⊕ Max.time delay