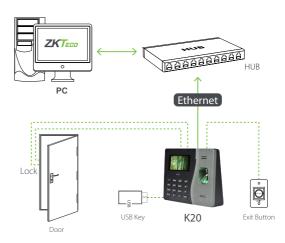

## **K20** SSR Fingerprint Time & Attendance Terminal

K20, with self-service reports (SSR) stored in the terminal, is a 2.8-inch TFT screen Time & Attendance terminal with a simple Access Control function. It has an interface for connection with a third party electric lock and exit button. TCP/IP communication is a standard function that ensures smooth data transmission between the terminal and PC within several seconds. Most importantly, the built-in battery can eliminate the problem of power failure. With an elegant appearance and reliable quality, you can get the best from it.

## Configuration

V3.0 04/14/2022