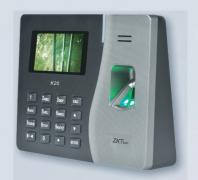

## **K20** SSR Fingerprint Time & Attendance Terminal

K20, with self-service reports (SSR) stored in the terminal, is a 2.8-inch TFT screen Time & Attendance terminal with a simple Access Control function. It has an interface for connection with a third party electric lock and exit button. TCP/IP communication is a standard function that ensures smooth data transmission between the terminal and PC within several seconds. Most importantly, the built-in battery can eliminate the problem of power failure. With an elegant appearance and reliable quality, you can get the best from it.