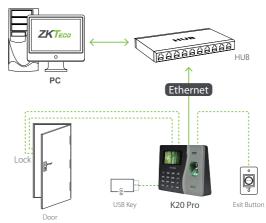

°C to 45°C                                                                                                                                      |
| Operating Humidity        | 20% to 80%                                                                                                                                       |
| Dimensions (mm)           | 183.8*135*47.76 (L*W*T)                                                                                                                          |
|                           |                                                                                                                                                  |

- Multi-Languages
- Simple access control or external bell
- Short Keys to select the IN or OUT status

## Configuration



V2.0 2021.01.16



CEFC Solar