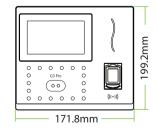

#### Additional Info

Working Temperature: 0 °C  $\sim$  45 °C Dimensions: 199.2  $\times$  171.8  $\times$  96.9 mm Algorithms: ZKFace v12.0 & ZKFinger v10.0 & ZKPalm V12.0

Fingerprint: FAR≤0.0001%; FRR≤0.01%

### **Dimensions (mm)**

ZKTECO CO.,LTD.

V3.0. 2022.03.23