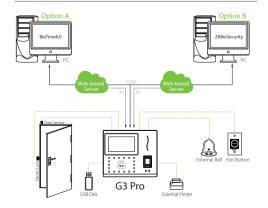

#### Communication

TCP/IP USB Host Wiegand Output

#### Access Control Interface

Lock Relay Output Alarm Output Exit Button Door Sensor External Bell

#### Compatibility

ZKBio Time ZKBioSecurity (T&A) WDMS

## **Configuration**

www.zkteco.com