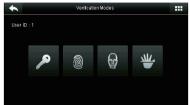

#### **Features**

Modern Design & Interactive UI

Revolutionary SilkID Fingerprint Sensor

Multiple Verification Modes: Face / Fingerprint / Palm / Card / Password

Outstanding Performance With Dry, Wet and Rough Fingers

#### **Special Functions**

- **G** Multiple Biometric Verification Modes
- ☐ Alive Face / Palm Detection
- © Duplicate Face / Palm Detection