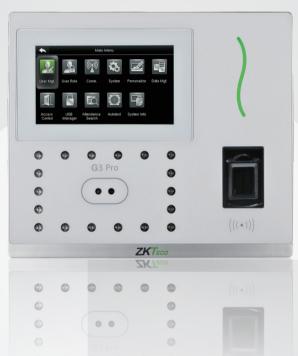

## G3 Pro

# Revolutionary 3-in-1 Contactless Palm and Facial Recognition Terminal

**G3** Pro is powered by Computer Vision technology like 3-in-1 contactless palm recognition, which means the terminal can perform bio-authentication with a user's palm vein, palm print, and the shape of palm at the same time once the sensor detects a hand presented.

Eliminating hygienic concerns, G3 Pro, equipped with a novel hand tracking technique allowing angle tolerance as wide as +/-60° in the roll axis, the huge capacity of 6,000 palm templates, and a 1.4GHz quad-core CPU, extracts palm print and vein pattern for analysis at a distance for recognition from 0.2m to 0.5m in less than 0.35s. Users no longer need to struggle to touch the sensor at a specific angle and align the center of the palm with the center of the input sensor for proper hand images to be acquired.

#### **Features**

Modern Design & Interactive UI

Revolutionary SilkID Fingerprint Sensor

Multiple Verification Modes: Face / Fingerprint / Palm / Card / Password

Outstanding Performance With Dry, Wet and Rough Fingers